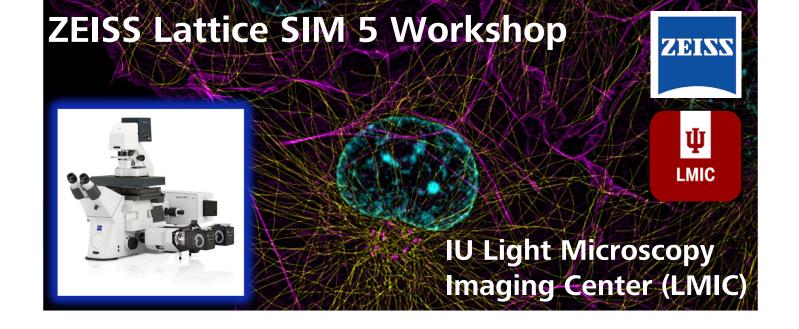

## **ZEISS Lattice SIM 5**

ZEISS Lattice SIM 5 focuses on observing the vibrant sub-organelle network of life with flexibility, speed, and gentle super-resolution in live or fixed samples. Schedule a time with our experts to acquire incredible images of your sample using the ZEISS Lattice SIM 5.

**Tech Talk:** Unlocking Live Super-Resolution with ZEISS Lattice SIM 5

April 14th 2025 | 2 - 3pm | BB 248 (Cleland Room)

In-person Lattice SIM 5 demonstrations available:

April 14<sup>th</sup> – 17<sup>th</sup> | Room 059 Myers Hall, Indiana University